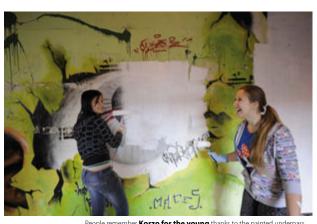

RNDr. Alena Karasová, director of Trenčín Foundation

**Korzo for the young** 12th June 2011, Traditional Korzo was a challenge or the Youth bank of Trenčín Foundation. They livened it up with colours and music, but mostly with incredible performances of their friends.

...on the bikes..

on the slackline, or an elastic strap placed between two trees.

People remember **Korzo for the young** thanks to the painted underpass on Hasičská street. Trenčín foundation thanks to generous donors

an extraordinary manner.

Clown Adyno, as well as his other nine colleagues from the Dr. Clown fund, manages to evoke smiles on the faces of the children in

A sight of the catastrophic underpass on the Hasičská street has roused the Youth bank to action. They invited writers from all over Slovakia, cleaned and whitened the walls of the underpass and waited for the result. It was magnificent.