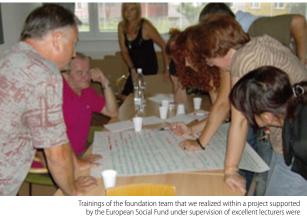

# Development of capacities of the community foundation in regard to the needs of the region of Trenčín

We realize the project, supported from the European social fund within OP ZaSI, since 2010. Its goal is to improve the professionalization and sustainability of the foundation and its human resources. In 2011, seven trainings for management and volunteers were realized, and through cooperation with a supplier, we also realized two surveys and an organizational audit.

Trainings of the foundation team that we realized within a project supported by the European Social Fund under supervision of excellent lecturers were lively, full of ideas and they showed us, what direction should the foundation take in the next ten years.