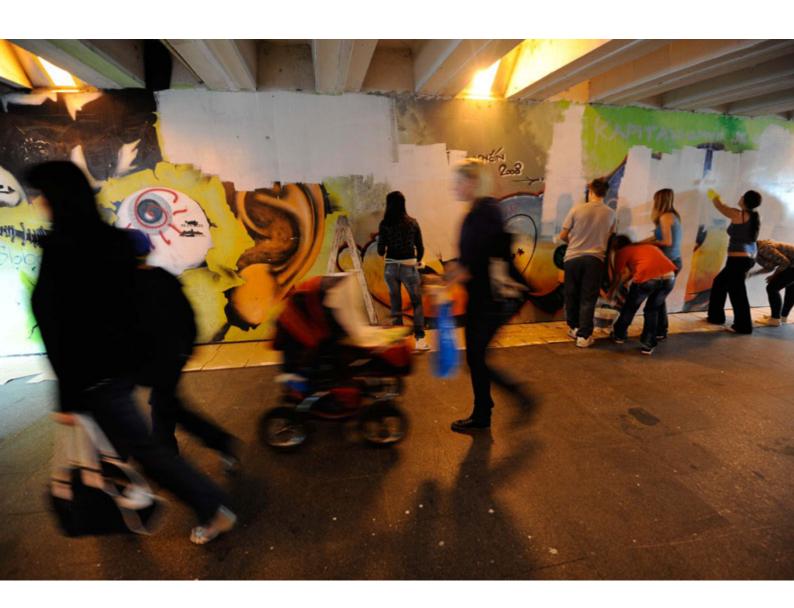

RNDr. Alena Karasová, director of Trenčín Foundation

**Korzo for the young** 12th June 2011, Traditional Korzo was a challenge or the Youth bank of Trenčín Foundation. They livened it up with colours and music, but mostly with incredible performances of their friends.

...on the bikes..

on the slackline, or an elastic strap placed between two trees.

People remember **Korzo for the young** thanks to the painted underpass on Hasičská street. Trenčín foundation thanks to generous donors

an extraordinary manner.

Clown Adyno, as well as his other nine colleagues from the Dr. Clown fund, manages to evoke smiles on the faces of the children in

A sight of the catastrophic underpass on the Hasičská street has roused the Youth bank to action. They invited writers from all over Slovakia, cleaned and whitened the walls of the underpass and waited for the result. It was magnificent.

Graffiti gallery in the underpass towards the platforms of the Trenčín train station is a successful ending of a successful summer event.

It documents until today the original drawings of writers from all around Slovakia that were created on the summer Korzo.