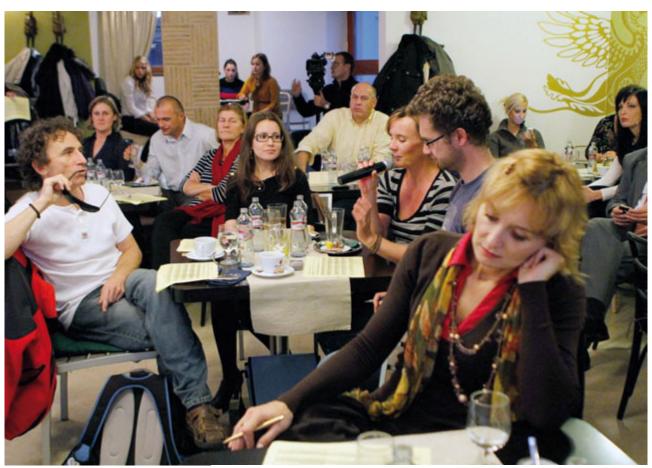

To decide on the best projects in the call for proposals is not always easy for the members of the **Donors club**.

They meet each year in a nice atmosphere of a cafeteria and evaluate the grantees' presentations.

# Donors club

Since 2003, the Donors club unites people, who regularly support meaningful activities in Trenčín through Trenčín Foundation. It unites not just the citizens of Trenčín, but also those donors from the neighboring towns, whose life is somehow connected to Trenčín. Members of the Donors club contribute chosen financial donation each year and at the Club events, they decide on the use of all donated resources.

On 26th October 2011, we closed the eighth year of the Donors club.

In an enjoyable atmosphere of the Kabaka restaurant, the members of the

Donors club decided to support eight projects in the total amount of 2 723 €.