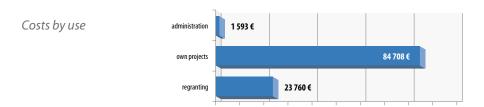

#### Administration costs 2011

approved by the board of directors 18.1.2011, divided in § 28 ods. 2 Zákona o nadáciách

| total administration costs                            | 1 593 |
|-------------------------------------------------------|-------|
| other costs (notary, audit, other)                    | 268   |
| travelling costs                                      | 40    |
| running costs (phone, rent)                           | 1 268 |
| promotion of public service purpose of the foundation | 17    |
|                                                       | in€   |