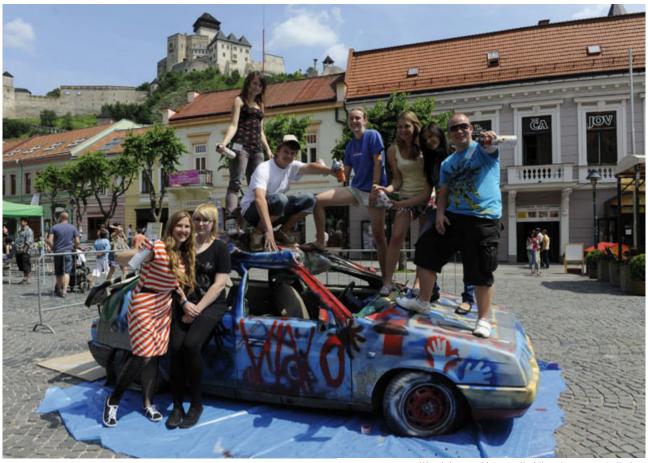

**Korzo on the Peace square in Trenčín** is always a good opportunity to meet, but this year, it had a specialty
– two car wrecks waiting to be painted. Was it a success?

#### Trenčín Korzo

The latter Korzo is a meeting of Trenčín citizens on the most beautiful town square in Trenčín, that is open to everyone, who got used to Sunday Korzo walks. Since June 2002, once every year, Trenčín Foundation offers a platform for the presentation of several interesting activities of home NGOs or active informal groups. In 2011, we welcomed the visitors with the theme of graffiti.

Graffiti gallery in the underpass towards the platforms of the Trenčín train station is a successful ending of a successful summer event.

It documents until today the original drawings of writers from all around Slovakia that were created on the summer Korzo.