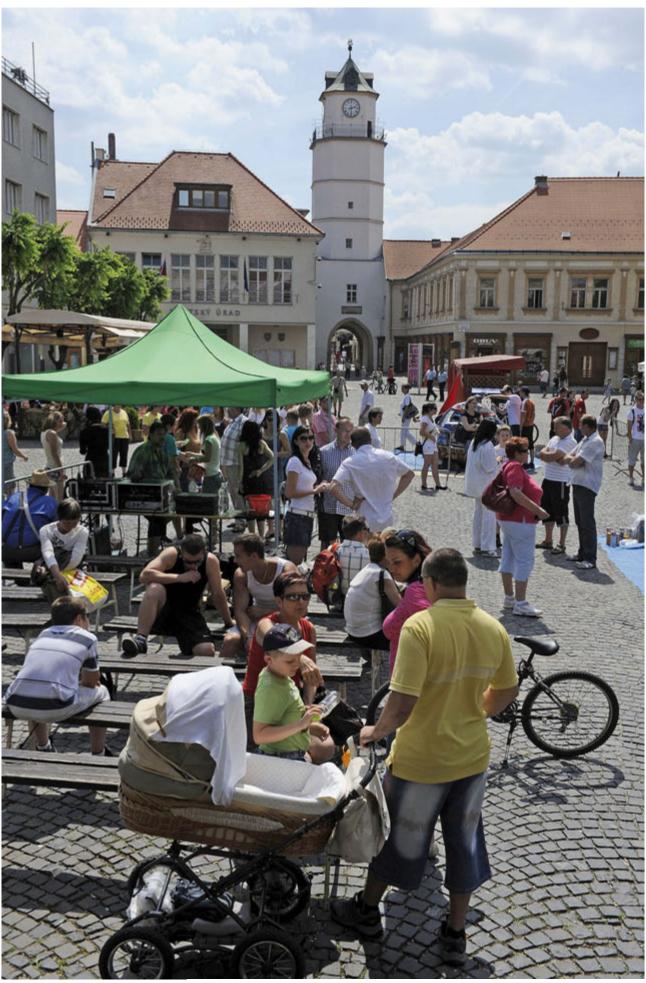

**Korzo on the Peace square in Trenčín** is always a good opportunity to meet, but this year, it had a specialty
– two car wrecks waiting to be painted. Was it a success?

#### Trenčín Korzo

The latter Korzo is a meeting of Trenčín citizens on the most beautiful town square in Trenčín, that is open to everyone, who got used to Sunday Korzo walks. Since June 2002, once every year, Trenčín Foundation offers a platform for the presentation of several interesting activities of home NGOs or active informal groups. In 2011, we welcomed the visitors with the theme of graffiti.