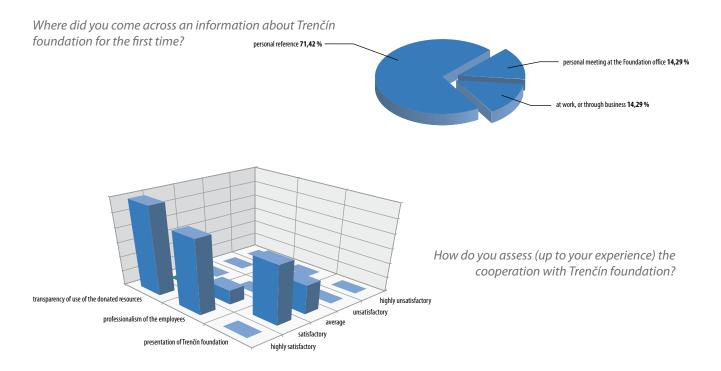

We would like to thank all that have demonstrated us their trust and supported our foundation in 2011 financially, by providing services or products and by good ideas.

In 2010, Trenčín Foundation has become a successful recipient of a one way financial contribution from the European social fund within DOP-SIA-2009/4.1.3/01 call for proposals. The foundation submitted its project Development of capacities of a community foundation in regard to the needs of the region of Trenčín for the program Employment and social inclusion. We would like to share with you a small fraction of interesting results of this project. The graphics show the perception of Trenčín Foundation by their current and potential donors.

# Perception of Trenčín foundation by its donors

## Perception of Trenčín Foundation by its potential individual donors