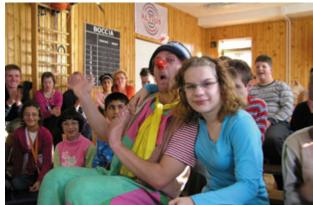

an extraordinary manner.

Clown Adyno, as well as his other nine colleagues from the Dr. Clown fund, manages to evoke smiles on the faces of the children in

A sight of the catastrophic underpass on the Hasičská street has roused the Youth bank to action. They invited writers from all over Slovakia, cleaned and whitened the walls of the underpass and waited for the result. It was magnificent.