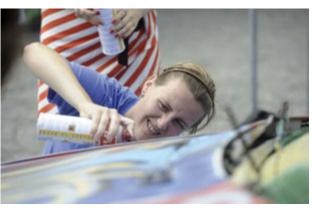

...on the bikes..

on the slackline, or an elastic strap placed between two trees.

People remember **Korzo for the young** thanks to the painted underpass on Hasičská street. Trenčín foundation thanks to generous donors

an extraordinary manner.

Clown Adyno, as well as his other nine colleagues from the Dr. Clown fund, manages to evoke smiles on the faces of the children in

A sight of the catastrophic underpass on the Hasičská street has roused the Youth bank to action. They invited writers from all over Slovakia, cleaned and whitened the walls of the underpass and waited for the result. It was magnificent.

Graffiti gallery in the underpass towards the platforms of the Trenčín train station is a successful ending of a successful summer event.

It documents until today the original drawings of writers from all around Slovakia that were created on the summer Korzo.