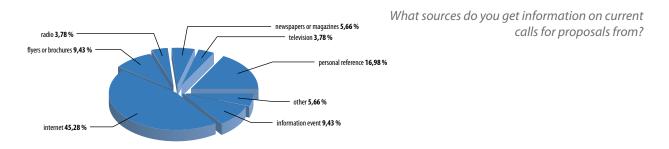

In 2010, Trenčín Foundation has become a successful recipient of a one way financial contribution from the European social fund within DOP-SIA-2009/4.1.3/01 call for proposals. The foundation submitted its project Development of capacities of a community foundation in regard the needs of the region of Trenčín for the program Employment and social inclusion. We would like to share with you a small fraction of interesting results of this project. The graphics show the perception of Trenčín Foundation by their current and potential grantees.

# Perception of Trenčín Foundation by potential grantees

In which of following areas do you plan to apply for a grant in the future?