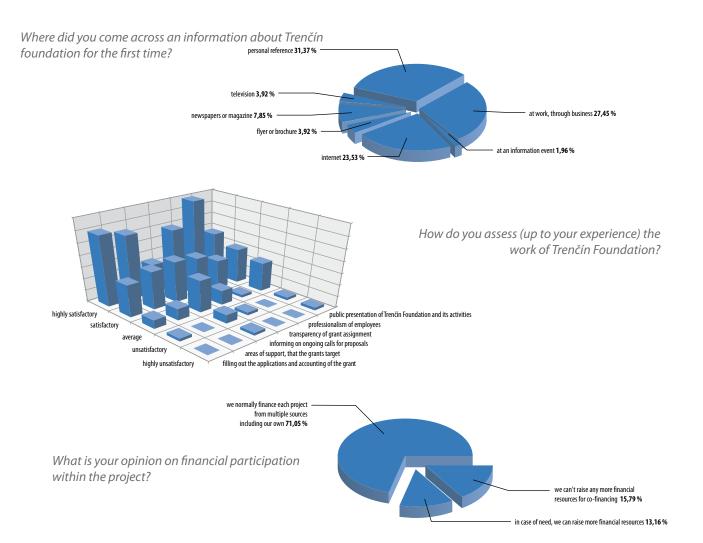

We would like to thank all that have demonstrated us their trust and supported our foundation in 2011 financially, by providing services or products and by good ideas.

In 2010, Trenčín Foundation has become a successful recipient of a one way financial contribution from the European social fund within DOP-SIA-2009/4.1.3/01 call for proposals. The foundation submitted its project Development of capacities of a community foundation in regard to the needs of the region of Trenčín for the program Employment and social inclusion. We would like to share with you a small fraction of interesting results of this project. The graphics show the perception of Trenčín Foundation by their current and potential donors.

# Perception of Trenčín foundation by its donors

## Perception of Trenčín Foundation by its potential individual donors