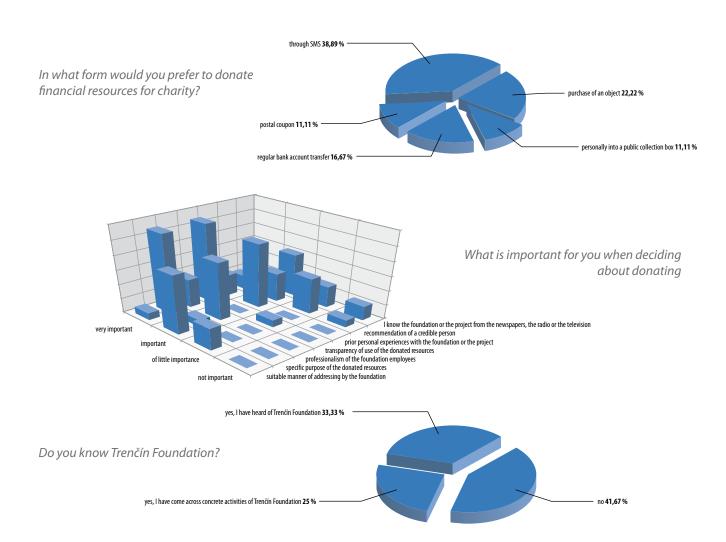

In 2010, Trenčín Foundation has become a successful recipient of a one way financial contribution from the European social fund within DOP-SIA-2009/4.1.3/01 call for proposals. The foundation submitted its project Development of capacities of a community foundation in regard the needs of the region of Trenčín for the program Employment and social inclusion. We would like to share with you a small fraction of interesting results of this project. The graphics show the perception of Trenčín Foundation by their current and potential grantees.

## Perception of Trenčín Foundation by their current grantees

# Perception of Trenčín Foundation by potential grantees

In which of following areas do you plan to apply for a grant in the future?