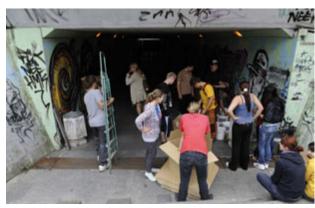

...on the bikes..

on the slackline, or an elastic strap placed between two trees.

People remember **Korzo for the young** thanks to the painted underpass on Hasičská street. Trenčín foundation thanks to generous donors

an extraordinary manner.

Clown Adyno, as well as his other nine colleagues from the Dr. Clown fund, manages to evoke smiles on the faces of the children in

A sight of the catastrophic underpass on the Hasičská street has roused the Youth bank to action. They invited writers from all over Slovakia, cleaned and whitened the walls of the underpass and waited for the result. It was magnificent.

Graffiti gallery in the underpass towards the platforms of the Trenčín train station is a successful ending of a successful summer event.

It documents until today the original drawings of writers from all around Slovakia that were created on the summer Korzo.