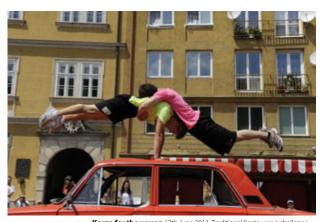

**Korzo on the Peace square in Trenčín** is always a good opportunity to meet, but this year, it had a specialty
– two car wrecks waiting to be painted. Was it a success?

Painting of the car-wrecks during the Korzo for the young was fun, but it was also a competition of two teams. The public decided the winner.

Seniors took the price and a good feeling.

The young from the Youth bank spent three days in May in an old manor **Široký dvůr na Morave**. The meeting with a similar youth organization was carried out in the spirit of work around the manor, talking and games.